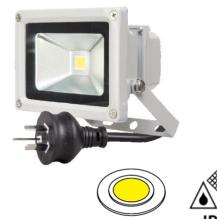

### **Description:**

- Box style LED floodlight.
- High Lumen COB LED Chip
- Black / Grey painted outer casing and clear tempered safety glass lens.
- Hinge to direct light, Do-It-Yourself installation.
- Supplied with 3-pin plug and 1m lead
- Available in 10W, 20W, 30W 50W or 100W.
- High intensity die-cast aluminium body, better heat dissipation structure materials,
- High intensity tempered glass, it can resist the impact and friction, its luminous efficiency can reach up to 94%
- IP65 waterproof Rated