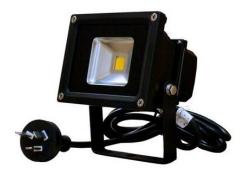

### **Description:**

- Box style LED floodlight.
- High Lumen COB LED Chip
- Black / Grey painted outer casing and clear tempered safety glass lens.
- Hinge to direct light, Do-It-Yourself installation.
- Supplied with 3-pin plug and 1m lead
- Available in 10W, 20W, 30W 50W or 100W.
- High intensity die-cast aluminium body, better heat dissipation structure materials,
- High intensity tempered glass, it can resist the impact and friction, its luminous efficiency can reach up to 94%
- IP65 waterproof Rated