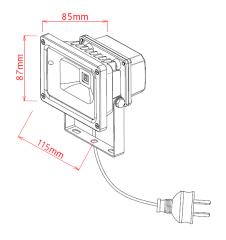

#### **Dimension:**

## **Technical Parameters:**

| Code              | FL1601                                 |  |  |  |
|-------------------|----------------------------------------|--|--|--|
| Shape Color       | Black /Grey                            |  |  |  |
| Product size(mm)  | 115*87*85                              |  |  |  |
| Power (W)         | 10W                                    |  |  |  |
| PF                | >0.9                                   |  |  |  |
| Input Voltage (V) | AC 85-265V 50/60Hz                     |  |  |  |
| Efficacy (lm/W)   | 90lm/W                                 |  |  |  |
| LUMENS:           | 850LM-900LM                            |  |  |  |
| LAMP:             | SMD LED                                |  |  |  |
| CCT (K)           | 3000K / 4200K / 5000K/ 6500K           |  |  |  |
| CRI               | 80                                     |  |  |  |
| Beam angle        | 100℃                                   |  |  |  |
| Material          | Die-Casting Aluminium + tempered glass |  |  |  |
| Working           | -30°C ~ +50°C                          |  |  |  |
| Temperature       | -30 C +50 C                            |  |  |  |
| Installation      | Surface mounted                        |  |  |  |
| IP Rating         | IP65                                   |  |  |  |
| Warranty          | 3 Years                                |  |  |  |