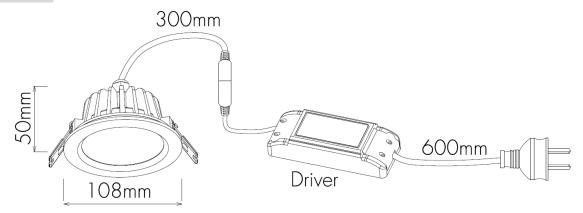

#### Dimension:

## Technical Parameters:

| Code                  | DL1116                                | DL1148              |
|-----------------------|---------------------------------------|---------------------|
| Shape and Color       | Round- White                          | Square -White       |
| Product size (mm)     | Dia. 108mm * H50mm                    | L108mm *W108* H50mm |
| Cut out size:         | 95mm                                  | 95mm*95mm           |
| Power (W)             | 11W                                   |                     |
| Beam angle            | 100 degree                            |                     |
| Dimmable              | YES                                   |                     |
| PF                    | 0.90                                  |                     |
| Input Voltage (V)     | 200-240V                              |                     |
| Efficacy (Im/W)       | 85LM/W                                |                     |
| LUMENS:               | WW 850LM                              | CW 900LM            |
| LAMP:                 | SMD LED 2835                          |                     |
| CCT (K)               | 3000K / 4200K / 5000K / 6500K         |                     |
| CRI                   | 80                                    |                     |
| Material              | Die-cast aluminium body + PC diffuser |                     |
| Operating Temperature | -20°C to 40°C                         |                     |
| Certification         | SAA/ C-Tick / CE / ROHS               |                     |
| IP Rating             | IP65                                  |                     |
| Warranty              | 2 Years                               |                     |