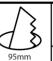

#### Dimension:

## Technical Parameters:

| Code                  | DL1116                                | DL1148              |
|-----------------------|---------------------------------------|---------------------|
| Shape and Color       | Round- White                          | Square -White       |
| Product size (mm)     | Dia. 108mm * H50mm                    | L108mm *W108* H50mm |
| Cut out size:         | 95mm                                  | 95mm*95mm           |
| Power (W)             | 11W                                   |                     |
| Beam angle            | 100 degree                            |                     |
| Dimmable              | YES                                   |                     |
| PF                    | 0.90                                  |                     |
| Input Voltage (V)     | 200-240V                              |                     |
| Efficacy (Im/W)       | 85LM/W                                |                     |
| LUMENS:               | WW 850LM                              | CW 900LM            |
| LAMP:                 | SMD LED 2835                          |                     |
| CCT (K)               | 3000K / 4200K / 5000K / 6500K         |                     |
| CRI                   | 80                                    |                     |
| Material              | Die-cast aluminium body + PC diffuser |                     |
| Operating Temperature | -20°C to 40°C                         |                     |
| Certification         | SAA/ C-Tick / CE / ROHS               |                     |
| IP Rating             | IP65                                  |                     |
| Warranty              | 2 Years                               |                     |