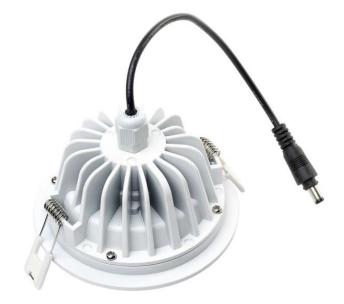

# Weatherproof IP65 Dimmable LED Downlight

### Description:

- Die-cast aluminium body.
- SAA approved external dimmable LED driver with 1m flex & plug fitted.
- IP65 Waterproof
- Lifespan up to 30,000 hours
- Rated for IC for Abutted and Covered usage to allow for covering with thermal insulation