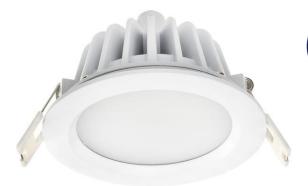

# Weatherproof IP65 Dimmable LED Downlight

### Description:

- Die-cast aluminium body.
- SAA approved external dimmable LED driver with 1m flex & plug fitted.
- IP65 Waterproof
- Lifespan up to 30,000 hours
- Rated for IC for Abutted and Covered usage to allow for covering with thermal insulation

#### Application:

All interior including wet areas. Also Suitable for outdoor areas.